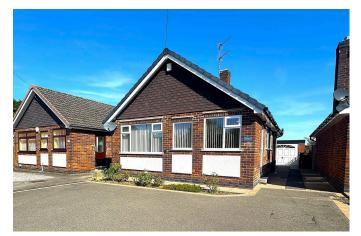

## High Lane West, West Hallam, Ilkeston, DE7 6HQ

£280,000

- NO ONWARD CHAIN
- LARGE LOUNGE SPACE
- MODERN FITTED SHOWER ROOM
- DRIVEWAY FOR 4-5 CARS
- OPEN PADDOCK OUTLOOK TO THE REAR

- MODERN FITTED DINING KITCHEN
- TWO DOUBLE BEDROOMS
- LOW MAINTENANCE GARDENS
- LARGE GARAGE WITH MAINS POWER
- QUOTE REF ML0555 WHEN ENQUIRING

NO ONWARD CHAIN - PADDOCK VIEWS TO THE REAR - OFF ROAD PARKING FOR 4-5 VEHICLES-MODERNISED - Welcome to High Lane West and this beautifully presented modern detached bungalow, perfectly situated in the highly desirable area of West Hallam. This stunning property offers the ideal combination of a modernised home and open outlooks to the rear, making it the perfect home for those seeking comfort and privacy.