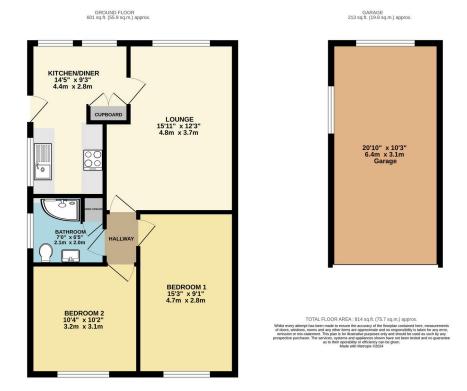

## High Lane West, West Hallam, Ilkeston, DE7 6HQ

£280,000

- NO ONWARD CHAIN
- LARGE LOUNGE SPACE
- MODERN FITTED SHOWER ROOM
- DRIVEWAY FOR 4-5 CARS
- OPEN PADDOCK OUTLOOK TO THE REAR

- MODERN FITTED DINING KITCHEN
- TWO DOUBLE BEDROOMS
- LOW MAINTENANCE GARDENS
- LARGE GARAGE WITH MAINS POWER
- QUOTE REF ML0555 WHEN ENQUIRING

NO ONWARD CHAIN - PADDOCK VIEWS TO THE REAR - OFF ROAD PARKING FOR 4-5 VEHICLES-MODERNISED - Welcome to High Lane West and this beautifully presented modern detached bungalow, perfectly situated in the highly desirable area of West Hallam. This stunning property offers the ideal combination of a modernised home and open outlooks to the rear, making it the perfect home for those seeking comfort and privacy.