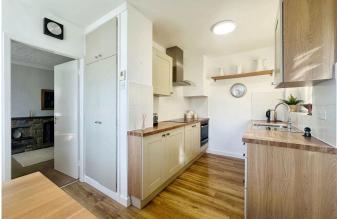

## High Lane West, West Hallam, Ilkeston, DE7 6HQ

£280,000

- NO ONWARD CHAIN
- LARGE LOUNGE SPACE
- MODERN FITTED SHOWER ROOM
- DRIVEWAY FOR 4-5 CARS
- OPEN PADDOCK OUTLOOK TO THE REAR

- MODERN FITTED DINING KITCHEN
- TWO DOUBLE BEDROOMS
- LOW MAINTENANCE GARDENS
- LARGE GARAGE WITH MAINS POWER
- QUOTE REF ML0555 WHEN ENQUIRING