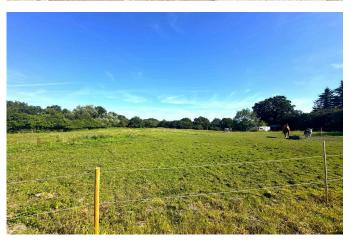

## High Lane West, West Hallam, Ilkeston, DE7 6HQ

£280,000

- NO ONWARD CHAIN
- LARGE LOUNGE SPACE
- MODERN FITTED SHOWER ROOM
- DRIVEWAY FOR 4-5 CARS
- OPEN PADDOCK OUTLOOK TO THE REAR

- MODERN FITTED DINING KITCHEN
- TWO DOUBLE BEDROOMS
- LOW MAINTENANCE GARDENS
- LARGE GARAGE WITH MAINS POWER
- QUOTE REF ML0555 WHEN ENQUIRING

NO ONWARD CHAIN - PADDOCK VIEWS TO THE REAR - OFF ROAD PARKING FOR 4-5 VEHICLES-MODERNISED - Welcome to High Lane West and this beautifully presented modern detached bungalow, perfectly situated in the highly desirable area of West Hallam. This stunning property offers the ideal combination of a modernised home and open outlooks to the rear, making it the perfect home for those seeking comfort and privacy.